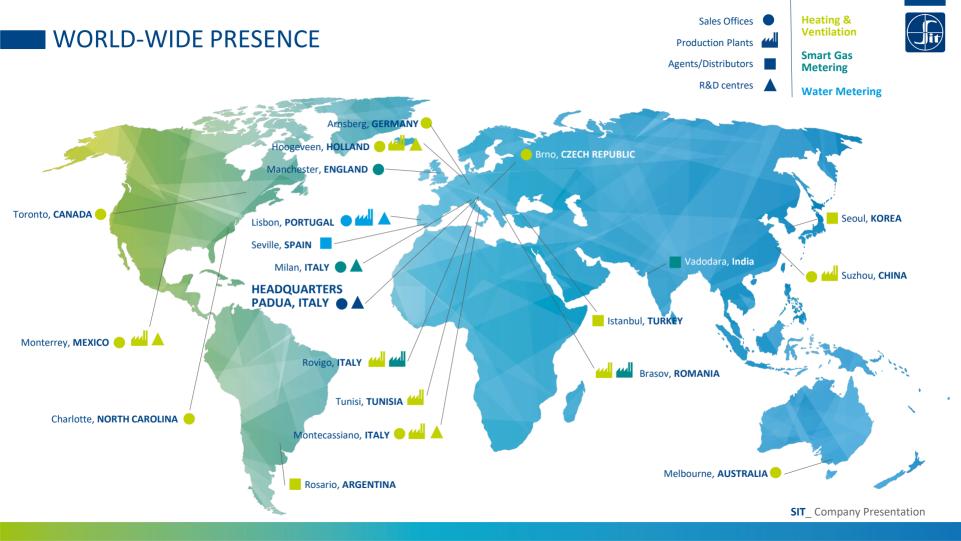

### **PRODUCTION PLANTS**

Hoogeveen (The Netherlands) Electronic Controls

Lisbon (Portugal) Water meters

Montecassiano (Italy) Fans, Exhaust Systems Monterrey (Mexico) Mechanical Controls, Sensors

Suzhou (China) Mechanical Controls

#### Tunisi (Tunisia)

Electronic and Mechanical Controls, and plastic components

Rovigo (Italy) Diecasting, Mechanical Controls, Sensors, Gas Meters and Logistic Hub Brasov (Romania) Mechanical Controls, Integrated Systems, Fans

### **KEY INDICATORS**

70,1% of turnover is made outside Italy