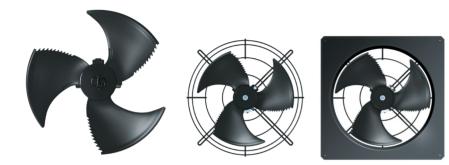

#### SIT manufactures and markets:

- fans for heat pumps

**wishperTECH450** is the new axial fan with a three-blade design developed to make heat pumps quieter. It is available in different configurations to adapt to the

It is available in different configurations to adapt to the specific needs of each heat pump manufacturer, to guarantee the best performance, minimum noise, and compatibility with all refrigerant gases, including R290.