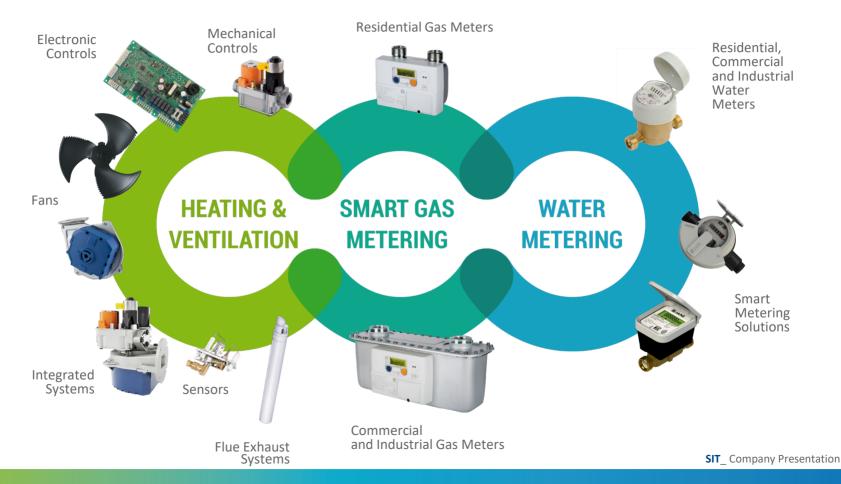

#### SIT is organized into three Business Units

Solutions for the continuous improvement of the efficiency of gas, hybrid, biomass, and hydrogen-ready heating and cooking appliances, as well as ventilation solutions integrated into the home ecosystem

Remotely controlled static gas meters measuring directly the standard volume in cubic meters

### Water Metering

Residential, commercial, and industrial water meters based on ultrasonic, volumetric, single, and multi-jet technology as well as smart metering solutions

#### SMART GAS METERING

Residential, commercial, and industrial smart gas meters

Smart Water Metering

WATER METERING Residential, commercial, and industrial smart water meters