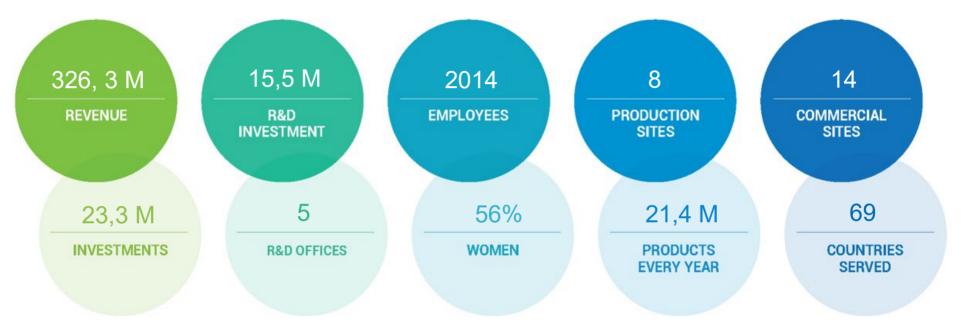

### **KEY INDICATORS**

70,1% of turnover is made outside Italy

### SIT NUMBERS - 2023