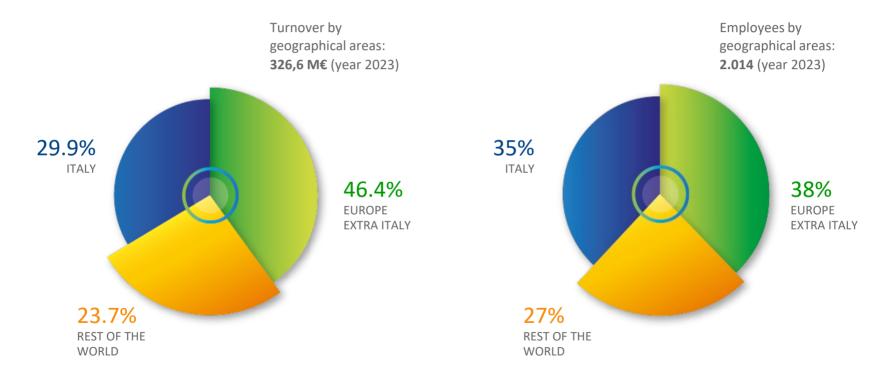

### **KEY INDICATORS**

70,1% of turnover is made outside Italy

### SIT NUMBERS - 2023