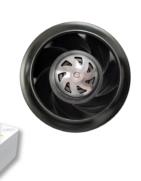

#### SIT manufactures and markets:

- fans for heat pumps

**wishperTECH450** is the new axial fan with a three-blade design developed to make heat pumps quieter. It is available in different configurations to adapt to the

It is available in different configurations to adapt to the specific needs of each heat pump manufacturer, to guarantee the best performance, minimum noise, and compatibility with all refrigerant gases, including R290.