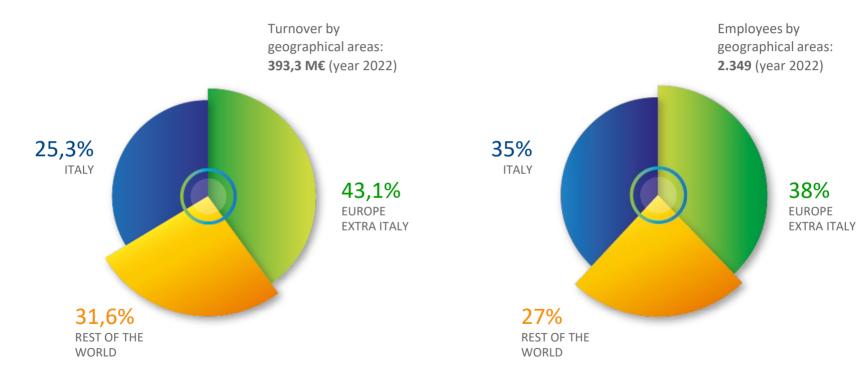

ain operators in the sector.

#### JANZ products are MID certified

#### **Measuring Instruments Directive**

An European Union directive that seeks to harmonize various aspects of legal metrology in all countries of the European Union on measuring instruments.





### **PRODUCTION PLANTS**



Hoogeveen (The Netherlands) Electronic Controls



Lisbon (Portugal) Water meters



Montecassiano (Italy) Fans, Exhaust Systems

Rovigo (Italy)

Monterrey (Mexico) Mechanical Controls, Sensors



Suzhou (China) Mechanical Controls



Electronic and Mechanical Controls, and plastic components





Diecasting, Mechanical Controls, Sensors,

Gas Meters and Logistic Hub





Brasov (Romania) Mechanical Controls, Integrated Systems, Fans

### **KEY INDICATORS**

74,7% of turnover is made outside Italy





### SIT NUMBERS - 2022





### BUSINESS UNIT HEATING & VENTILATION MAIN CUSTOMERS IN WESTERN EUROPE - 1





| United Kingdom     |                                  |
|--------------------|----------------------------------|
| AGA                | lincat                           |
|                    | <b>Vaillant</b>                  |
| BAXI               | WORCESTER<br>Bosch Thermotechnik |
| BFM Europe         |                                  |
| Palcon             |                                  |
| FOCALPOINT         |                                  |
|                    |                                  |
| GlenDimplex        |                                  |
|                    |                                  |
| Hamworthy          |