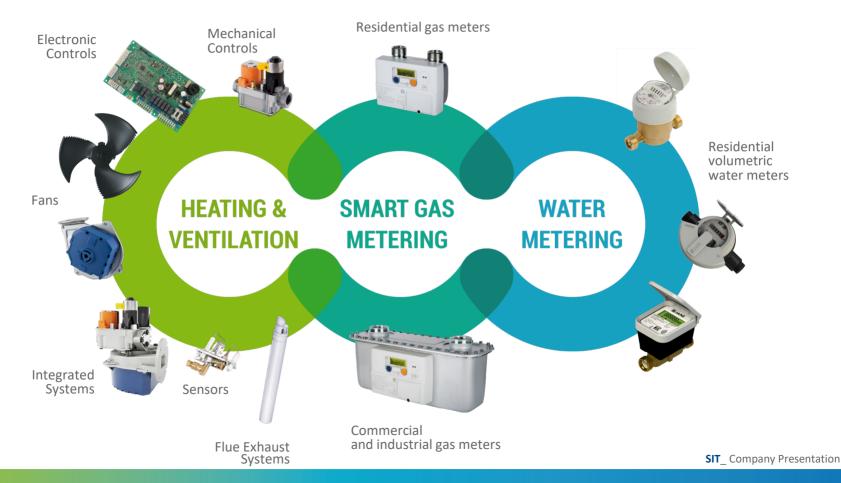

#### SIT is organized into three Business Units

Solutions for the continuous improvement of the efficiency of gas, hybrid, biomass and hydrogen ready heating and cooking appliances, as well as ventilation solutions integrated into the home ecosystem remotely controlled static gas meters measuring directly the standard volume in cubic meters

### Water Metering

residential volumetric water meters based on volumetric metrological technology

#### SMART GAS METERING

Residential, commercial, and industrial smart gas meters

Smart Water Metering

WATER METERING Residential, commercial, and industrial smart water meters