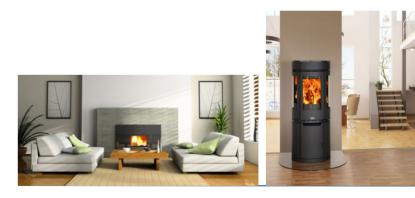

### **DIRECT HEATING** FIREPLACES AND STOVES

#### SIT manufactures and markets:

- mechanical controls (gas valves and sensors),
  electronic controls (main boards, remote controls and user interfaces)
  fans for gas fireplaces
  stoves and space heaters

#### Main markets are:

Nord America, UK and Europe