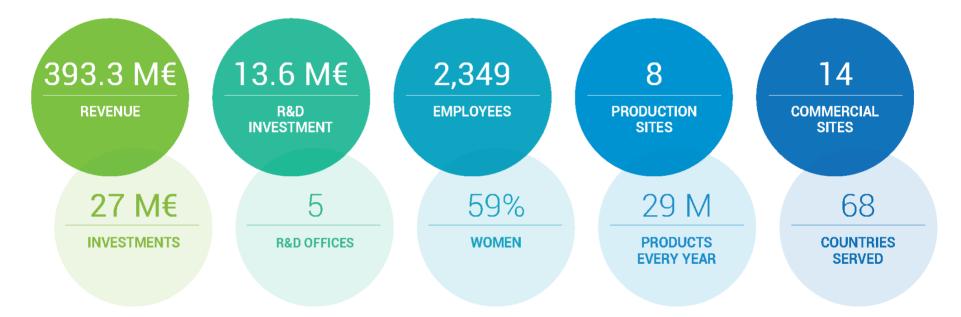

#### JANZ products are MID certified

#### **Measuring Instruments Directive**

An European Union directive that seeks to harmonize various aspects of legal metrology in all countries of the European Union on measuring instruments.





### **PRODUCTION PLANTS**



Hoogeveen (The Netherlands) Electronic Controls



Lisbon (Portugal) Water meters



Montecassiano (Italy) Fans, Exhaust Systems

Rovigo (Italy)

Monterrey (Mexico) Mechanical Controls, Sensors



Suzhou (China) Mechanical Controls



Electronic and Mechanical Controls, and plastic components





Diecasting, Mechanical Controls, Sensors,

Gas Meters and Logistic Hub





Brasov (Romania) Mechanical Controls, Integrated Systems, Fans

### **KEY INDICATORS**

74,7% of turnover is made outside Italy





### SIT NUMBERS - 2022





### BUSINESS UNIT HEATING & VENTILATION MAIN CUSTOMERS IN WESTERN EUROPE - 1





| United Kingdom     |                                  |
|--------------------|----------------------------------|
| AGA                | lincat                           |
|                    | <b>Vaillant</b>                  |
| BAXI               | WORCESTER<br>Bosch Thermotechnik |
| BFM Europe         |                                  |
| Palcon             |                                  |
| FOCALPOINT         |                                  |
|                    |                                  |
| GlenDimplex        |                                  |
|                    |                                  |
| Hamworthy          |                                  |
| ideal