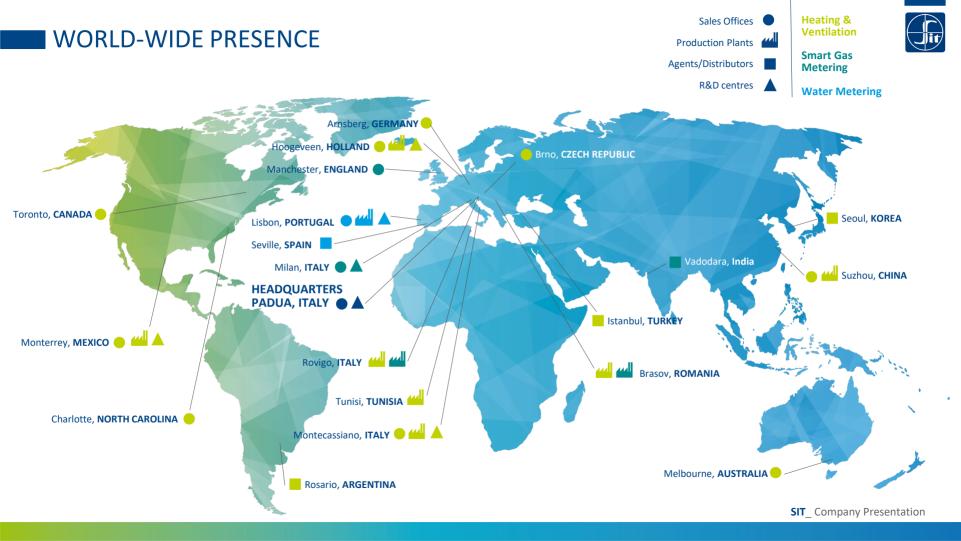

### **PRODUCTION PLANTS**

Hoogeveen (The Netherlands) Electronic Controls

Lisbon (Portugal) Water meters

Montecassiano (Italy) Fans, Exhaust Systems

Rovigo (Italy)

Monterrey (Mexico) Mechanical Controls, Sensors

Suzhou (China) Mechanical Controls

Electronic and Mechanical Controls, and plastic components

Diecasting, Mechanical Controls, Sensors,

Gas Meters and Logistic Hub

Brasov (Romania) Mechanical Controls, Integrated Systems, Fans