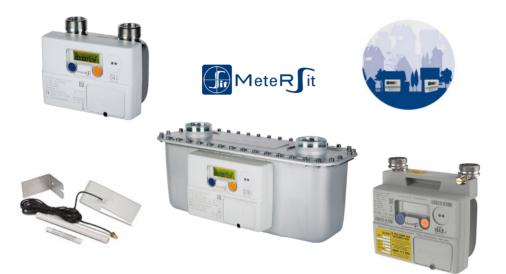

### SMART GAS METERING

#### MeteRSit manufactures and markets:

- smart gas meters for residential, commercial and industrial use, and accessories.

Innovative thermo-mass flow sensor technology that enables accurate measurement in all conditions without the addition of external conversion and communication devices - truly disruptive, particularly for commercial and industrial applications.

A comprehensive range of smart and integrated gas meters small and easy to install displaying readings in standard cubic meters, no external devices needed for conversion and for communication, for an accurate billing transparent to the end customer.

All major communication standards and protocols are supported.

Developed and assembled with a modular approach.