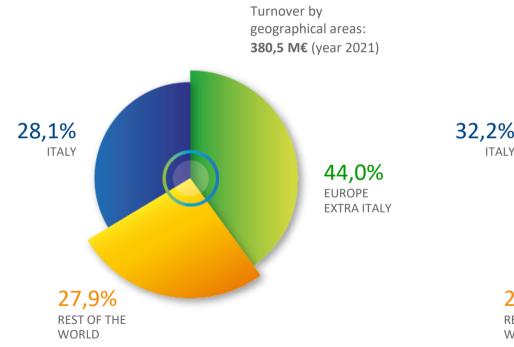

## KEY INDICATORS

71,9% of turnover is made outside Italy

## SIT NUMBERS - 2021