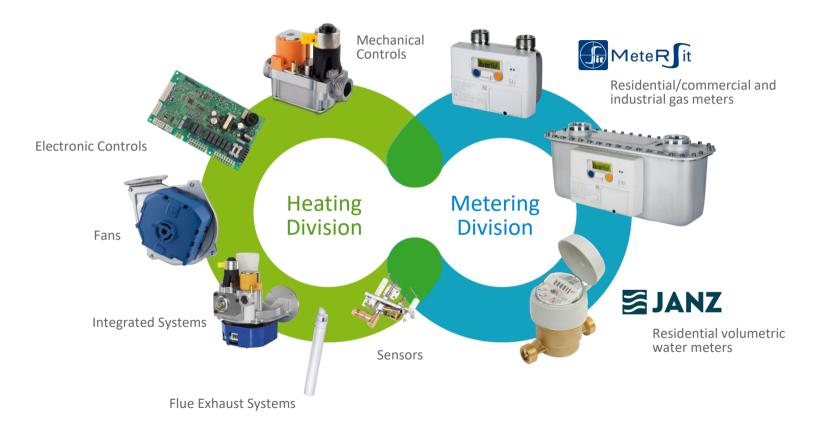

## SIT is organized into two Divisions

## Heating

components and systems for the control, regulation and safety of gas appliances for domestic heating, cooking, catering and large appliances

## Metering

remotely controlled static gas meters measuring directly the standard volume in cubic meters

residential volumetric water meters based on volumetric metrological technology