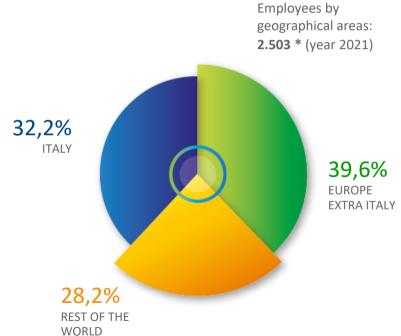

# Today

Today more than 2500 people work for SIT

-distributed in productions plants, subsidiaries, sales offices and agencies all over the world. This highly international workforce represents a guarantee of competence and internationalism for customers everywhere.

More than 67% of the company's

employees work outside Italy.

## SIT NUMBERS - 2021